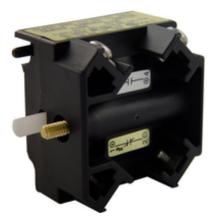

## Product Data Sheet

**9001KA51** Pushbutton+Selector Switch Contact Block, Type: K, Size: 30mm, 3A

## **Technical Characteristics**

| Approvals                                                                                                               | UL File Number E42259 CCN NKCR - CSA File Number LR24590 Class 3211-03 - CE<br>Marked |
|-------------------------------------------------------------------------------------------------------------------------|---------------------------------------------------------------------------------------|
| Туре                                                                                                                    | К                                                                                     |
| Ampere Rating                                                                                                           | 3A                                                                                    |
| Contact Configuration                                                                                                   | 1 N.O./1 N.C. (Power Reed)                                                            |
| Contact Material                                                                                                        | Silver Alloy                                                                          |
| Maximum Voltage Rating                                                                                                  | 240VAC/115VDC                                                                         |
| Size                                                                                                                    | 30mm                                                                                  |
|                                                                                                                         |                                                                                       |
| Terminal Type                                                                                                           | Screw Clamp                                                                           |
| Shipping and Ordering                                                                                                   | Screw Clamp<br>21434 - Blocks, Contact, Type KA                                       |
| Shipping and Ordering<br>Category                                                                                       | ·                                                                                     |
| Shipping and Ordering<br>Category<br>Discount Schedule                                                                  | 21434 - Blocks, Contact, Type KA                                                      |
| Shipping and Ordering<br>Category<br>Discount Schedule<br>Article Number                                                | 21434 - Blocks, Contact, Type KA<br>CP1                                               |
| Shipping and Ordering<br>Category<br>Discount Schedule<br>Article Number<br>Package Quantity                            | 21434 - Blocks, Contact, Type KA<br>CP1<br>785901827498                               |
| Terminal Type Shipping and Ordering Category Discount Schedule Article Number Package Quantity Weight Availability Code | 21434 - Blocks, Contact, Type KA<br>CP1<br>785901827498<br>1                          |